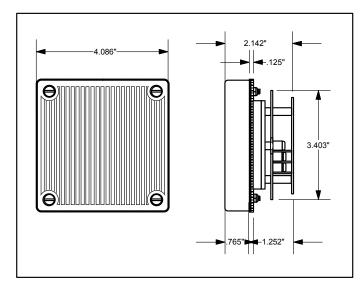

## **Technical Specifications**

- Voltage: 12/24 VDC
- Average current draw: 167mA @ 12VDC 108 mA @ 24VDC
- Ambient operating temperature: -40°F 151°F
- Maximum humidity of 93% RH+2%
- Each screw clamp terminal will accept two #18AWG - #12AWG wires.
- 3 year warranty
- Available in Red or Gray