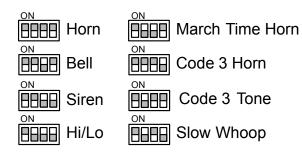

### To Set Desired Alarm tone:

Note: The code-3 Horn and Tone alert sounds are reserved for emergency evacuation signaling. They should not be used for any other purpose!