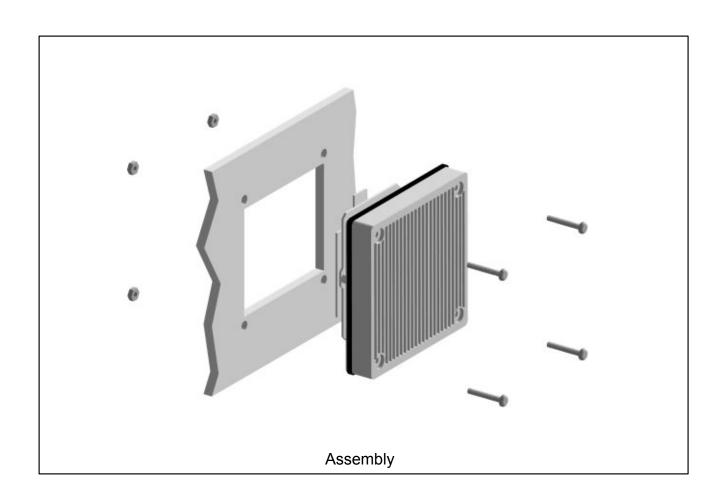

#### **Features**

- UL listed (E175530) for use in NEMA and UL Type 3, 3R, 4, 4X, 12 and 13
- Loud: 110+ decibels at 5 feet
- 8 user selectable alert sounds
- 2 user selectable sound output levels
- Low profile protrudes less than 1" from mounting surface
- Does not generate electrical noise due to piezo electronic sound element
- Self locking stainless steel hex nuts makes it tamper resistant
- Highly reliable solid state circuitry