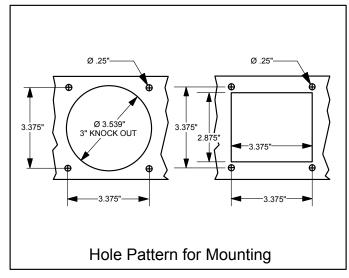

## **Technical Specifications**

- Voltage: 12/24 VDC
- Average current draw: 167mA @ 12VDC 108 mA @ 24VDC
- Ambient operating temperature: -40°F 151°F
- Maximum humidity of 93% RH+2%
- Each screw clamp terminal will accept two #18AWG - #12AWG wires.
- 3 year warranty
- Available in Red or Gray