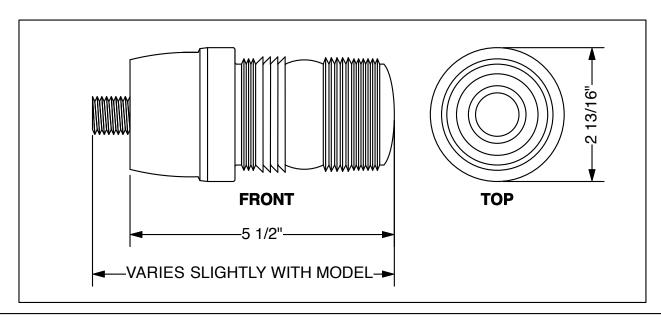

## **Technical Specifications**

Voltage: See model info
Current: See model info
Flash Rate: 72 Flashes/Minute

• Flash Tube: Xenon

Intensity: 150,000 candela

• Standards: UL1638

|            | CTO15A        | CTO15B        | CTO15C        | CTO15F          |
|------------|---------------|---------------|---------------|-----------------|
| Voltage    | 120VAC        | 12 to 80VDC   | 120VAC        | 120VAC          |
| Current    | 0.08A         | 0.25A         | 0.08A         | 0.08A           |
| Base       | E26 Screw in  | 1/2" NPT male | 1/2" NPT male | 1/2" NPT female |
| Dimensions | 2.8"ø x 6.5"H | 2.8"ø x 6.4"H | 2.8"ø x 6.4"H | 2.8"ø x 6.3"H   |