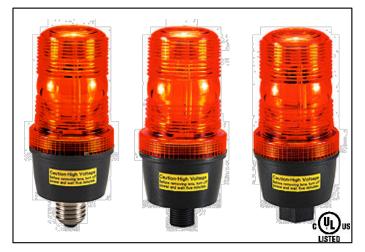

## Model No. CTO15x

Made of durable polycarbonate plastic. Strobes are used as warning lights and in emergency situations to attract attention. They are easily visible in broad daylight. The lens and body can be unscrewed to allow for replacement of the flash tube. The specific parameters of each model are explained below.

Available in three colors.

## **Features**

- High intensity, visible in direct sunlight.
- Long lamp life (8000 hours)
- Three easy mounting styles
- Provides 360 degree visibility
- Polycarbonate lens
- UL Listed Type 4X environments, File E319448
- Rated IP66
- CE approved
- Available with red, amber or clear lens
- Replaceable flash tube