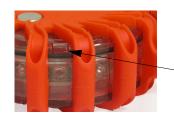

#### Battery change Instructions

Pry up 4 tabs around outer edge, and remove lid

Replace battery. Ensure that the tabs are aligned when replacing the lid