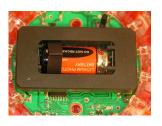

#### Battery change Instructions

Pry up 4 tabs around outer edge, and remove lid

Replace battery. Ensure that the tabs are aligned when replacing the lid