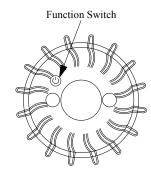

## **Features**

This Flare is an economical alternative to conventional flares & reflective triangles

- ➤ Compact & highly visible
- ➤ Easy to use with the convenient smart switch on the face of the unit to turn on and off, and cycle through the 9 flash and light patterns. EZ Flare remembers the last pattern used and restarts at that pattern
- ➤ The flare contains a very strong magnet for placement on your vehicle, but will not damage your vehicle's finish
- ➤ Nine different light and flash patterns with a battery that can last anywhere from 8 to 100 hours depending on the flash pattern
- ➤ Flash pattern cycles through: Rotate- Triple Blink- Single Blink-Alternating- SOS- Solid on High-Solid on Low- 2 LED Flashlight- 4 LED Flashlight
- ➤ Holding the function button down will turn off the EZ Flare. Flare will flash 6 times then turn off
- > 3v Lithium Battery included