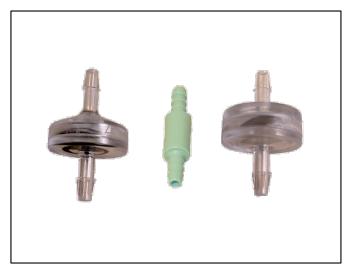

## **HR Pump Accessories**

Part Nos. AP19FV0012P1L, AP19CV0012NL, IM-.016

Did you know that these little parts can add life to your air compressor? Just put them inline with your Ingram Products HR10WB3 air compressor and see the results years down the road.

Intake or Discharge Air Filter

The Intake/Discharge Air Filter provides a final stage of filtering before it goes out to your equipment. It will filter particulates that can clog small orifices and impede air flow. Keep your compressor clean and running smoothly with the AP19FV0012P1L

AP19FV0012P1L

AP19CV0012NL

## **Back Check Valve**

The Back Check Valve has a very low crack pressure and will prevent fluids from getting back to your pump during shutdowns or power failure. Avoid drowning your valuable compressor with the AP19CV0012NL.