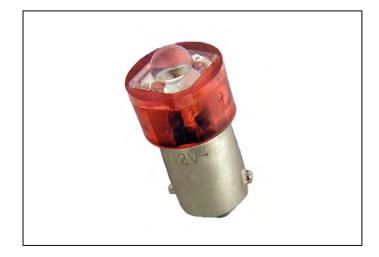

## Sunlight Visible LED Lamp

Part No. - LSLED-006 Series - Refer to Key for Specific Part Number

Ingram has a large variety of AC and DC LED bulbs for your alarm light needs. This series will fit in our LX4 alarm. The LED package fits all 9mm, T3-1/4 base sockets. For applications where low power, sunlight visible lighting is required.

## Features

- Daylight visible
- Fits 9mm (T3-1/4) socket
- Great for low voltage warning lights
- Durable, long life
- Available in red, green and amber
- Much greater resistance to shock and vibration than conventional filament bulbs.