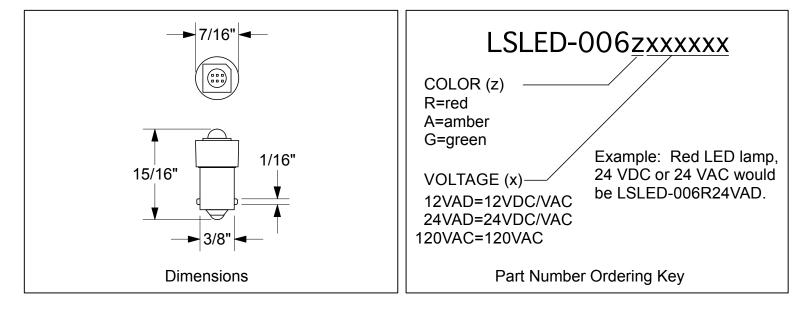

## Sunlight Visible LED Lamp

Part No. - LSLED-006 Series - Refer to Key for Specific Part Number

Ingram has a large variety of AC and DC LED bulbs for your alarm light needs. This series will fit in our LX4 alarm. The LED package fits all 9mm, T3-1/4 base sockets. For applications where low power, sunlight visible lighting is required.

## **Technical Specifications**

- Operating voltage: 12V & 24V AC or DC, 120VAC\*
- Current draw: 30mA @ 12V 30mA @ 24V
  - 4mA @ 120V
- Operation Life: 50,000 hrs
- Contact Polarity: Bipolar
  - \* Be aware that due to power dissipation constraints the 120VAC version is not as bright.