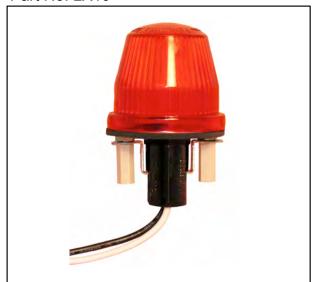

## 10 Watt Alarm Light

Part No. LX10

The Ingram LX10 is a NEMA and UL Type 3, 3R, 4, 4X, 12 and 13 low cost, low profile, panel mount alarm light suitable for heavy duty applications inside and outdoors. The lens is molded from shatter resistant GE Lexan. This alarm light is particularly useful on small panels.