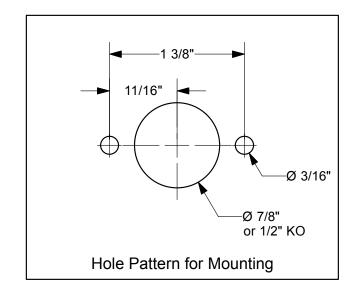

## 10 Watt Alarm Light

Part No. LX10

The Ingram LX10 is a NEMA and UL Type 3, 3R, 4, 4X, 12 and 13 low cost, low profile, panel mount alarm light suitable for heavy duty applications inside and outdoors. The lens is molded from shatter resistant GE Lexan. This alarm light is particularly useful on small panels.