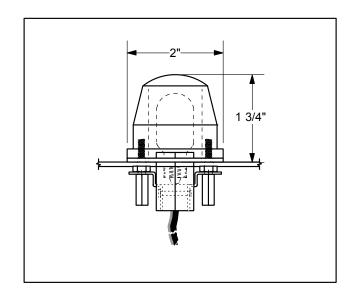

## 10 Watt Alarm Light

Part No. LX10

The Ingram LX10 is a NEMA and UL Type 3, 3R, 4, 4X, 12 and 13 low cost, low profile, panel mount alarm light suitable for heavy duty applications inside and outdoors. The lens is molded from shatter resistant GE Lexan. This alarm light is particularly useful on small panels.