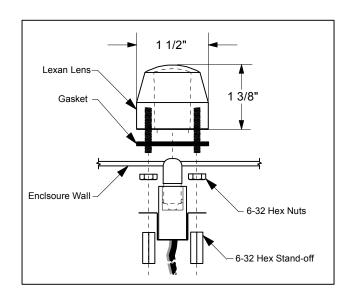

## 4 Watt Alarm or Pilot Light

Part No. LX4

The Ingram LX4 is a NEMA and UL Type 3, 3R, 4, 4X, 12 and 13 low cost, low profile, alarm light or pilot light suitable for heavy duty applications inside and outdoors. The lens is molded from shatter resistant GE Lexan. This alarm light is particularly useful on small panels.