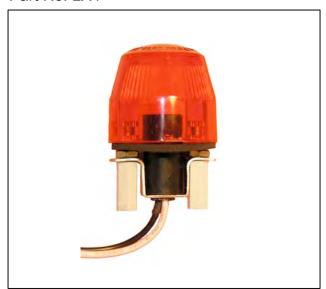

## 4 Watt Alarm or Pilot Light

Part No. LX4

The Ingram LX4 is a NEMA and UL Type 3, 3R, 4, 4X, 12 and 13 low cost, low profile, alarm light or pilot light suitable for heavy duty applications inside and outdoors. The lens is molded from shatter resistant GE Lexan. This alarm light is particularly useful on small panels.