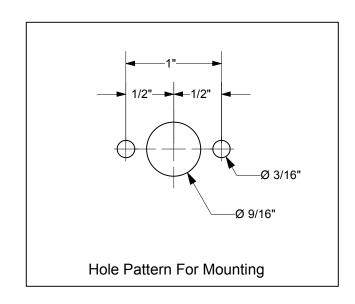

## 4 Watt Alarm or Pilot Light

Part No. LX4

The Ingram LX4 is a NEMA and UL Type 3, 3R, 4, 4X, 12 and 13 low cost, low profile, alarm light or pilot light suitable for heavy duty applications inside and outdoors. The lens is molded from shatter resistant GE Lexan. This alarm light is particularly useful on small panels.