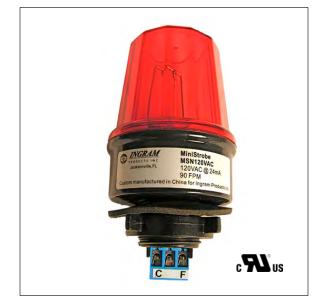

## **High Power MiniStrobe**

Part No. HS Ministrobe: MSN120VAC

The Ingram High Power MiniStrobe is a super bright, daylight visible strobe light that can not be ignored. It is designed for use as an alarm beacon. It requires only a 3/4" knockout (1-1/16" diameter hole). It can be installed on panels up to 1/4" thick. We've modified the connection barrier to simplify installation. UL Recognized. For use in Type 3, 3R, 4, 4X, 12, and, 13 environments.