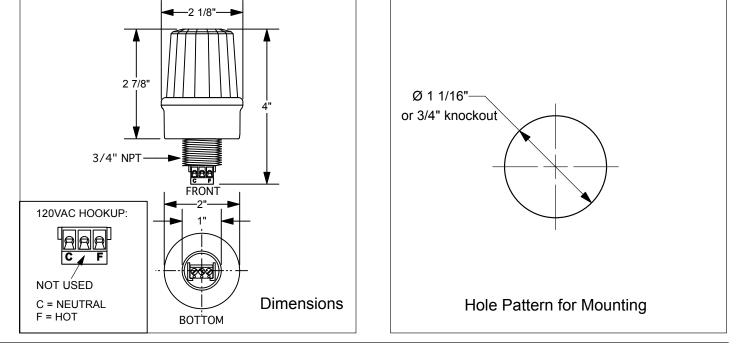

The Ingram High Power MiniStrobe is a super bright, daylight visible strobe light that can not be ignored. It is designed for use as an alarm beacon. It requires only a 3/4" knockout (1-1/16" diameter hole). It can be installed on panels up to 1/4" thick. We've modified the connection barrier to simplify installation. UL Recognized. For use in Type 3, 3R, 4, 4X, 12, and, 13 environments.

## **Technical Specifications**

- Voltage: 120VAC
- Current: 24mA
- **FPM:** 90 flashes per minute
- Mounting Nut Torque: 14 in-lbs