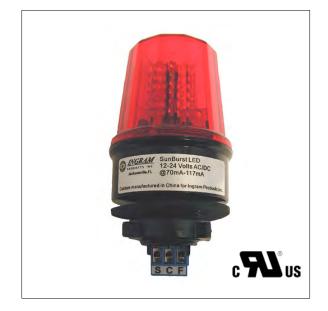

## **Sunlight Visible LED Alarm Light**

Part No. SunBurst II: SBN120AC, SBN1224AD

The Ingram SunBurst II is a super bright, daylight visible LED light that can not be ignored. It is designed for use as an alarm beacon. It requires only a 3/4" knockout (1-1/16" diameter hole) to mount. It can be installed on panels up to 1/4" thick. Meets UL Type 3, 3R, 4, 4X, 12, and, 13 requirements.

## Features

- Super Bright Daylight Visible
- 2 operation modes: steady on and flash
- Molded from GE Lexan
- Hermetically sealed for corrosion resistance and reliability
- Available with red, amber, green, clear and blue lens
- Easy one hole mounting
- Provides 360° visibility
- · Comes with gasket and Lexan mounting nut
- UL Recognized File E121431