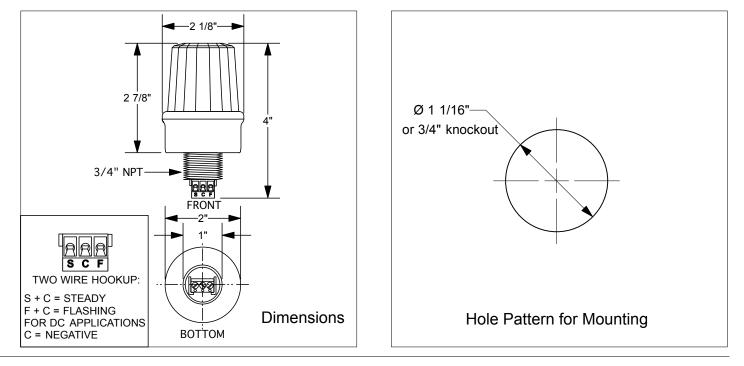

## **Sunlight Visible LED Alarm Light**

Part No. SunBurst II: SBN120AC, SBN1224AD

The Ingram SunBurst II is a super bright, daylight visible LED light that can not be ignored. It is designed for use as an alarm beacon. It requires only a 3/4" knockout (1-1/16" diameter hole) to mount. It can be installed on panels up to 1/4" thick. Meets UL Type 3, 3R, 4, 4X, 12, and, 13 requirements.

## **Technical Specifications**

- Voltage: SBN120AC SBN1224AD
- Current : SBN120AC SBN1224AD

120VAC 12/24VDC or VAC

48mA (max.) 230mA (max.)@12V 125mA flashing 110mA (max.)@24V 67mA flashing

- Flash rate: 60 flashes per minute
- Mounting Nut Torque: 14 in-lbs.